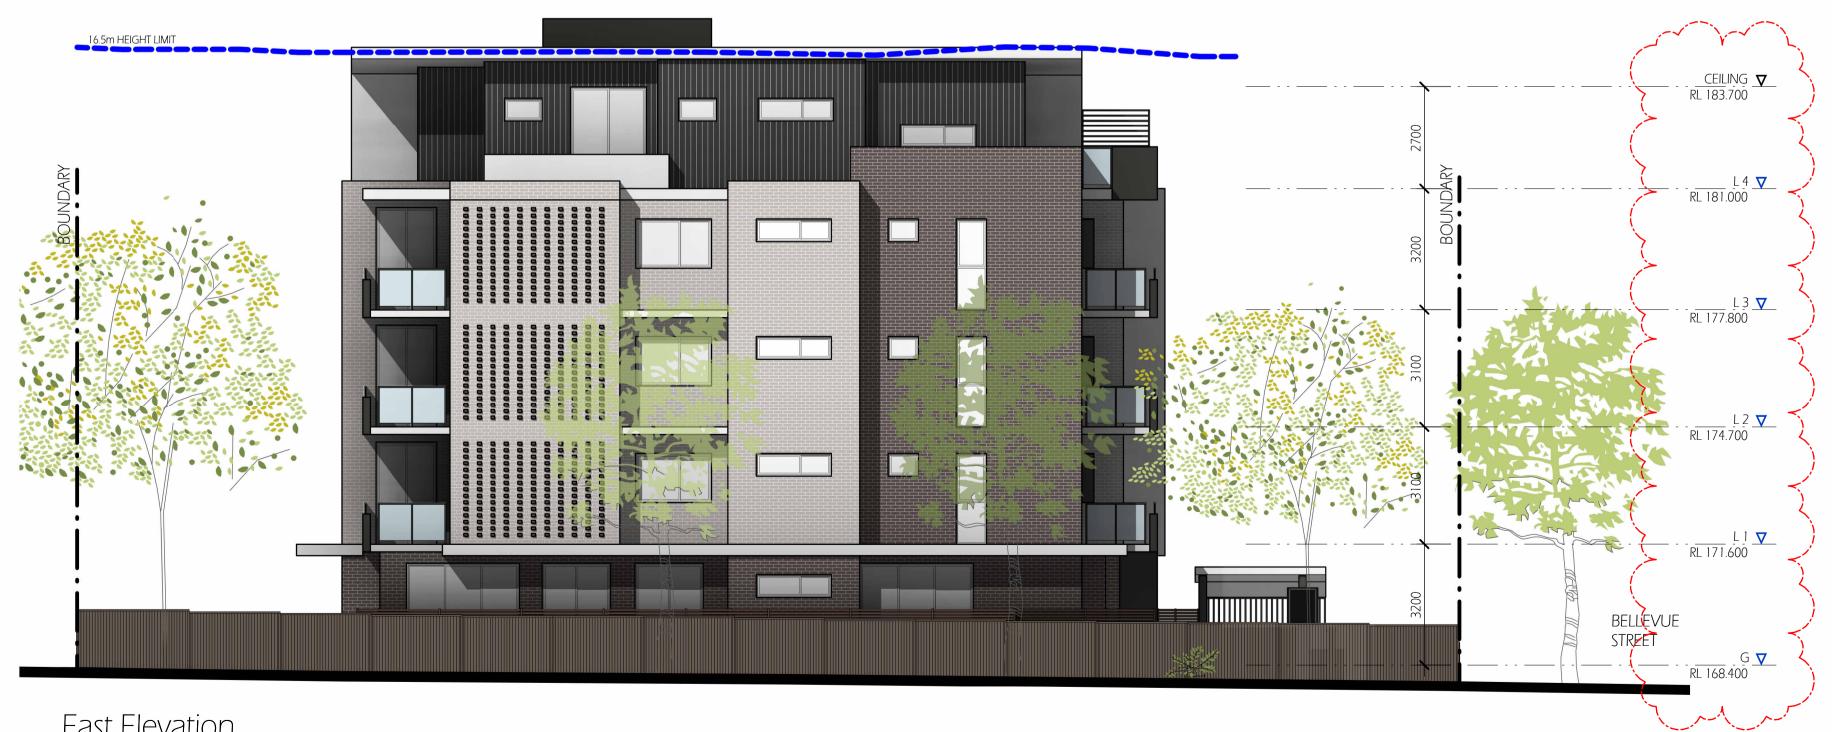

8/06/22 JA VB,IC

B RESPONSE TO COUNCIL RFI 5/05/22

South Elevation
1 : 100 @ A1 sheet
1 : 200 @ A3 sheet

East Elevation
1 : 100 @ A1 sheet
1 : 200 @ A3 sheet

B

31/05/2022 2:59:43 PM

THORNLEIGH

10-12 BELLEVUE STREET

L.G.A.: HORNSBY COUNCIL TRUE NORTH

1 : 100 scale @a1 sheet

8736 DA 201 JOB NO.