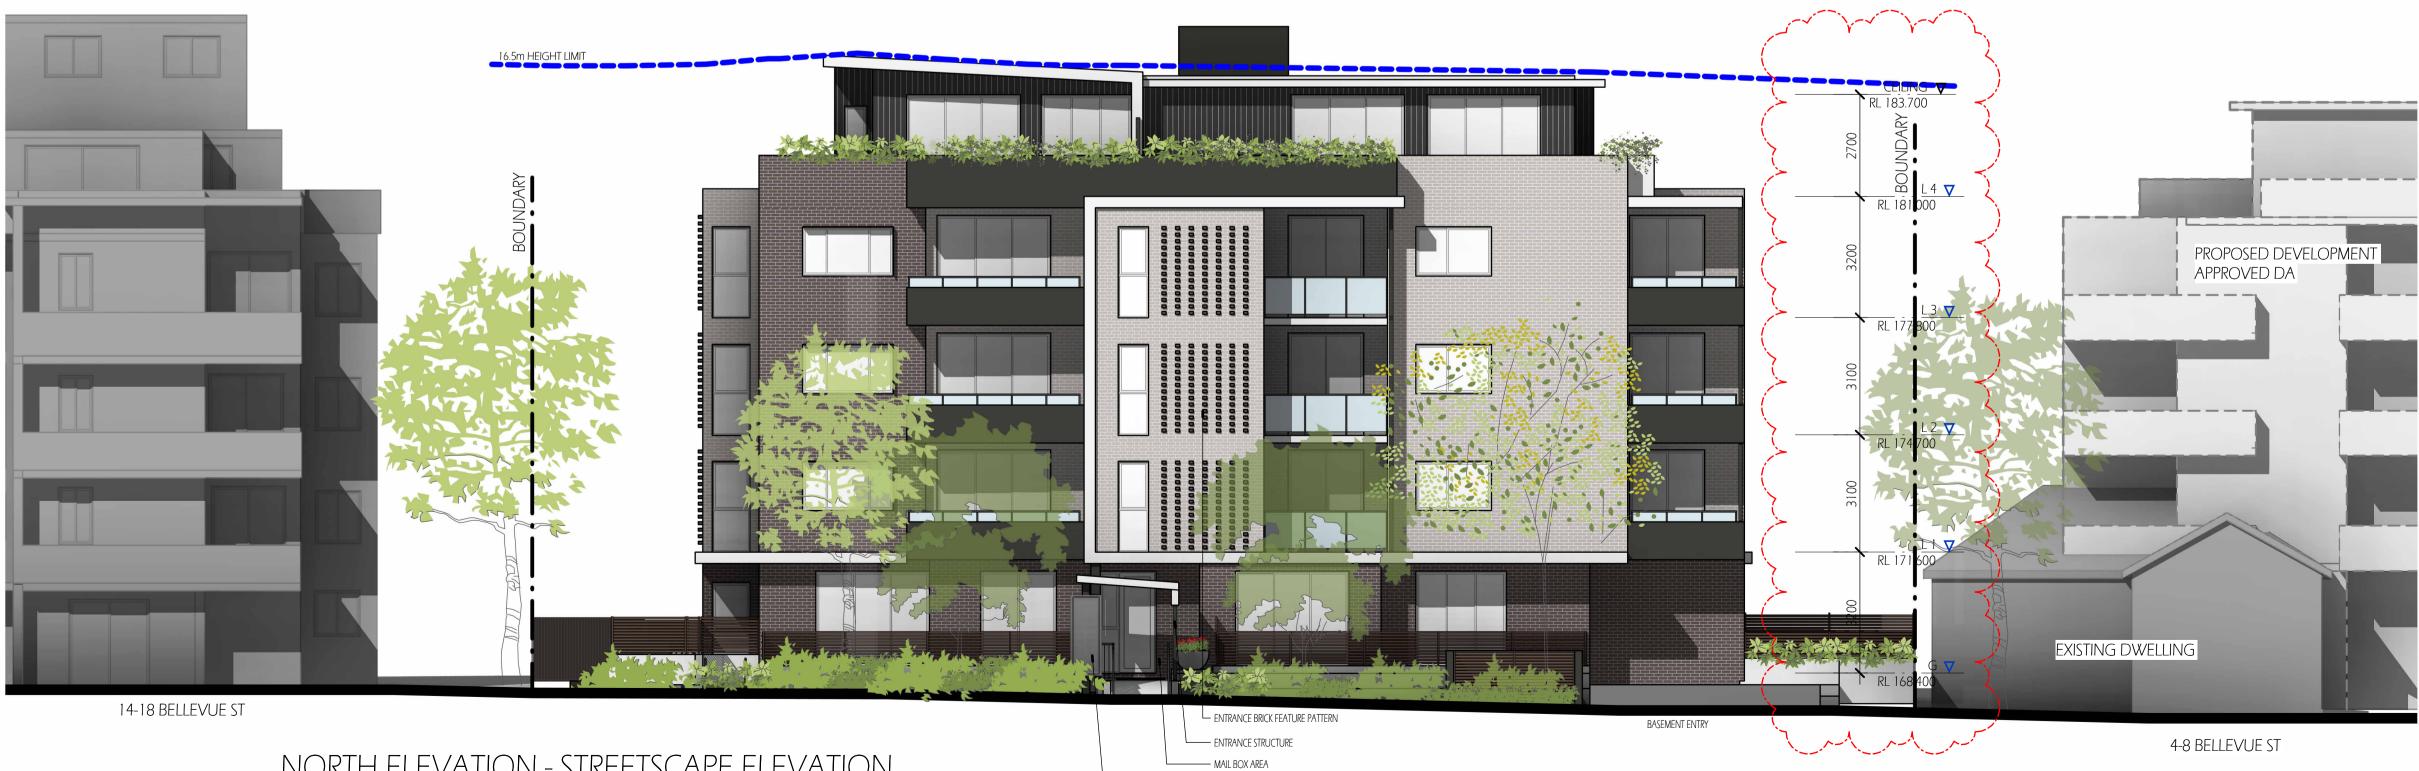

## SHEET TITLE: EAST AND NORTH ELEVATION

L.G.A.: HORNSBY COUNCIL TRUE NORTH

1:100 scale @a1 sheet

THORNLEIGH

10-12 BELLEVUE STREET