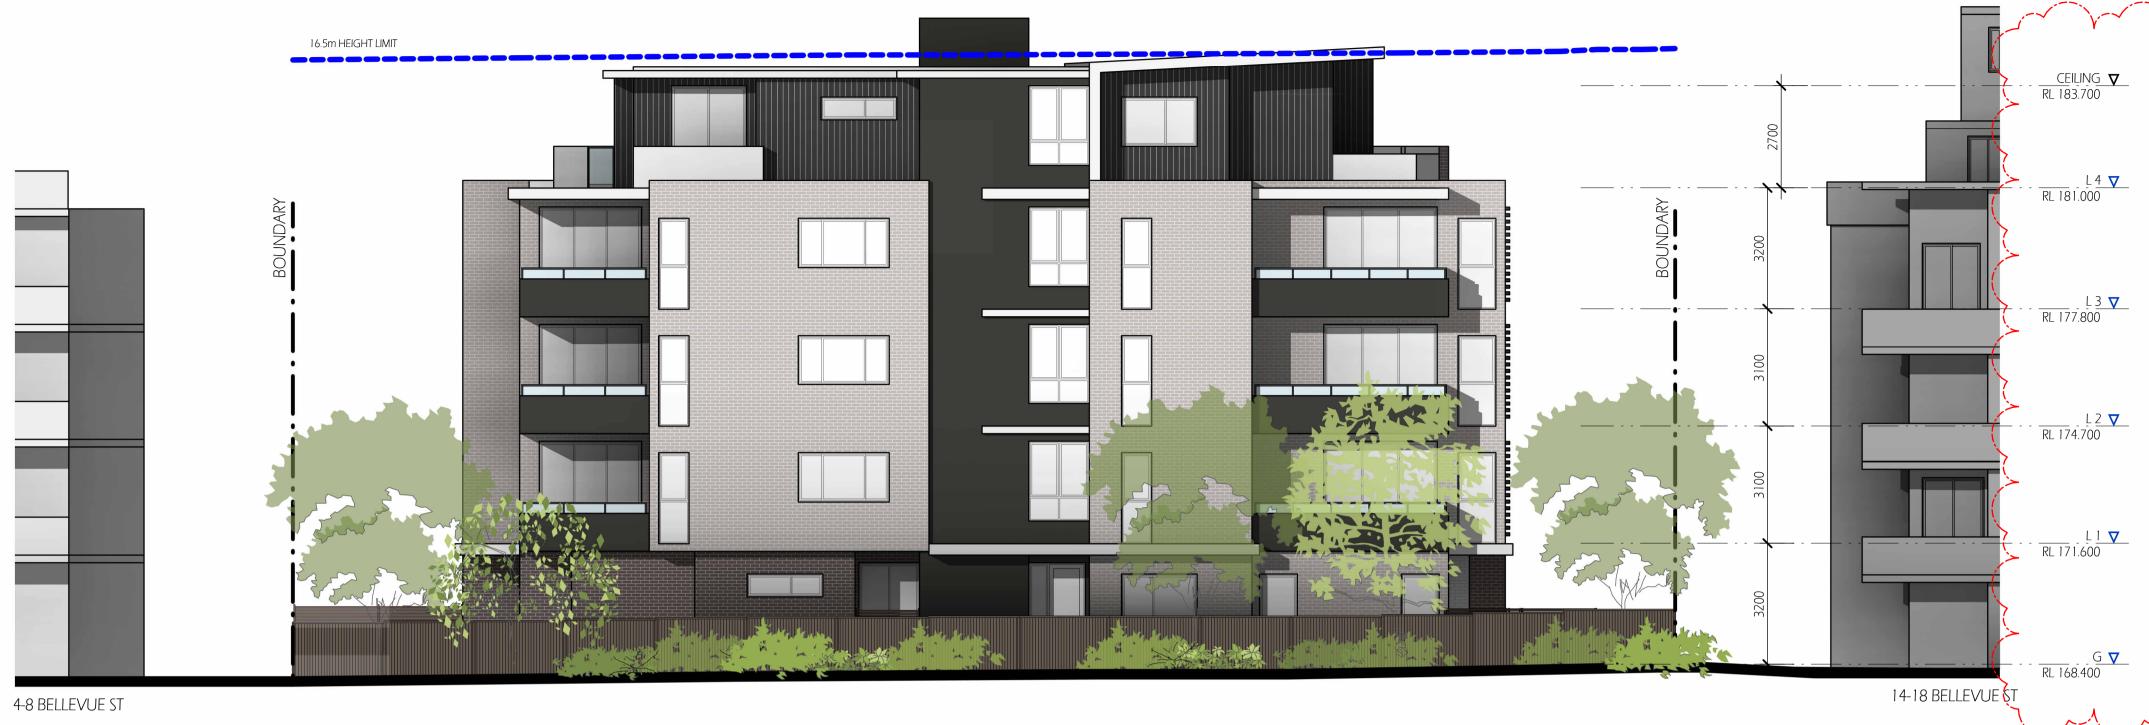

8/06/22 JA VB,IC

B RESPONSE TO COUNCIL RFI 5/05/22

South Elevation
1 : 100 @ A1 sheet
1 : 200 @ A3 sheet

East Elevation
1 : 100 @ A1 sheet
1 : 200 @ A3 sheet

B

31/05/2022 2:59:43 PM

THORNLEIGH

10-12 BELLEVUE STREET

L.G.A.: HORNSBY COUNCIL TRUE NORTH

1 : 100 scale @a1 sheet

8736 DA 201 JOB NO.