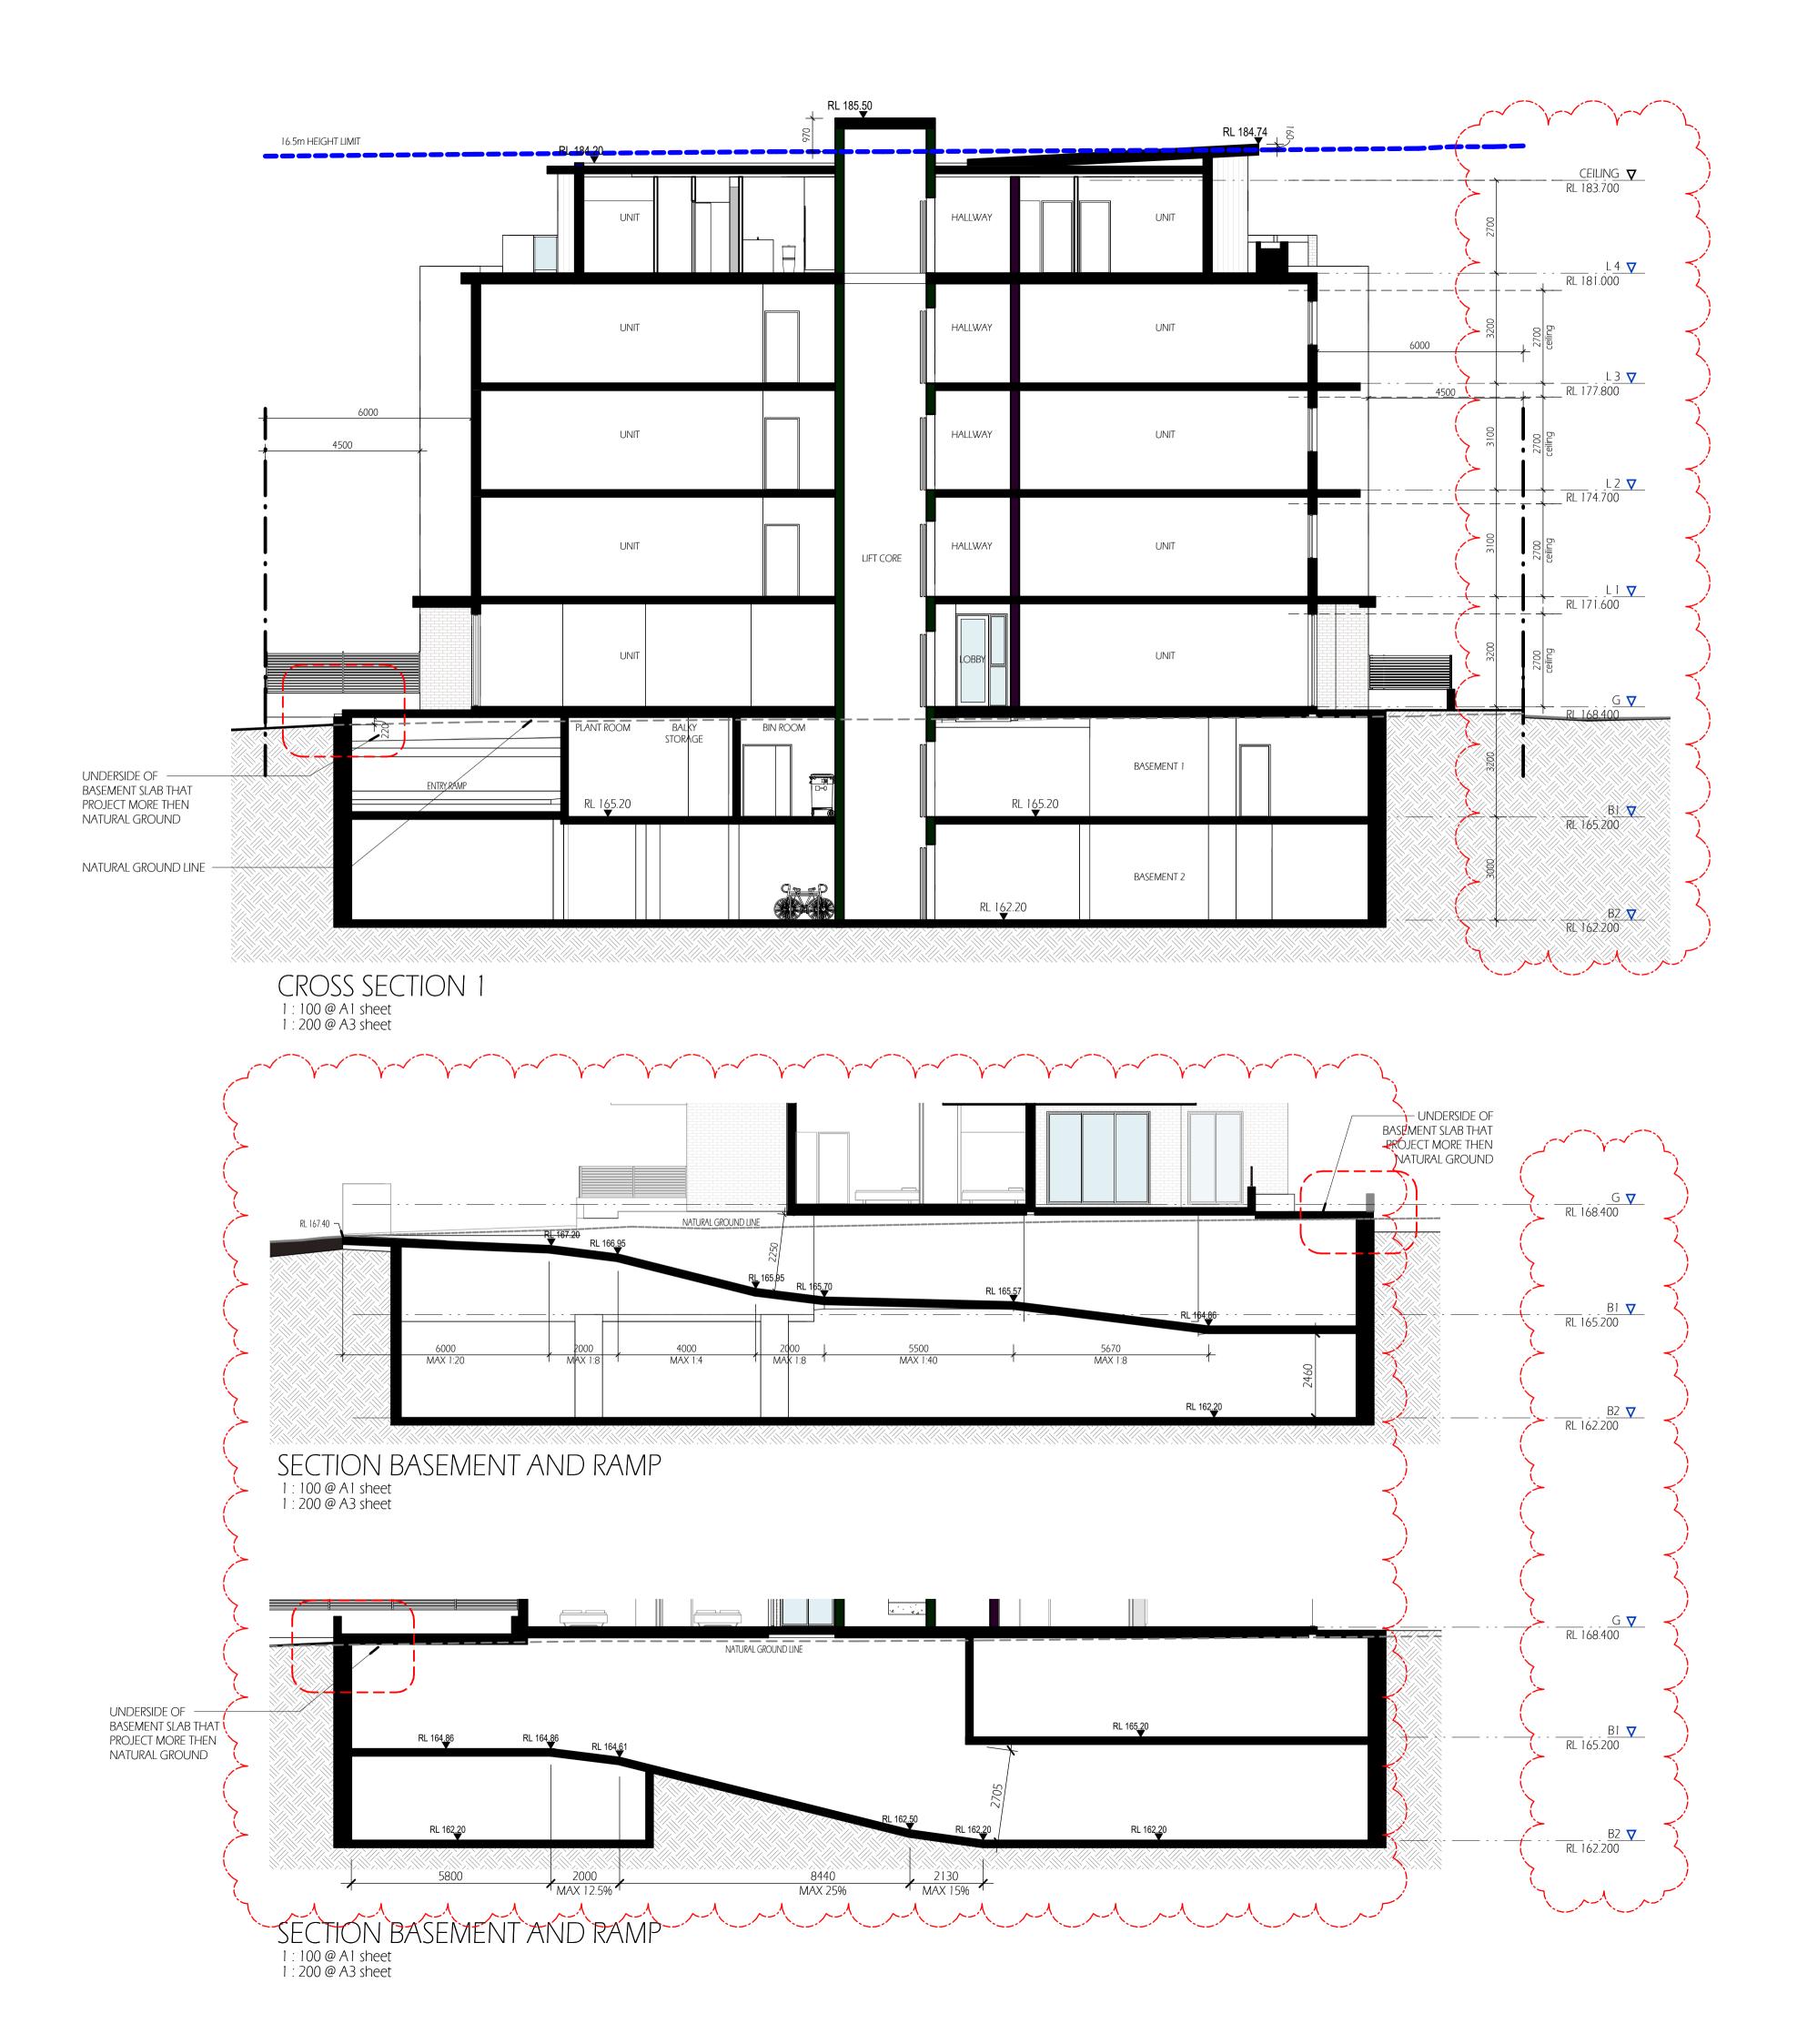

West Elevation 1 : 100 @ A1 sheet 1 : 200 @ A3 sheet

8/06/22 JA VB,IC

B RESPONSE TO COUNCIL RFI 5/05/22

South Elevation
1 : 100 @ A1 sheet
1 : 200 @ A3 sheet

East Elevation
1 : 100 @ A1 sheet
1 : 200 @ A3 sheet

B

31/05/2022 2:59:43 PM

THORNLEIGH

10-12 BELLEVUE STREET