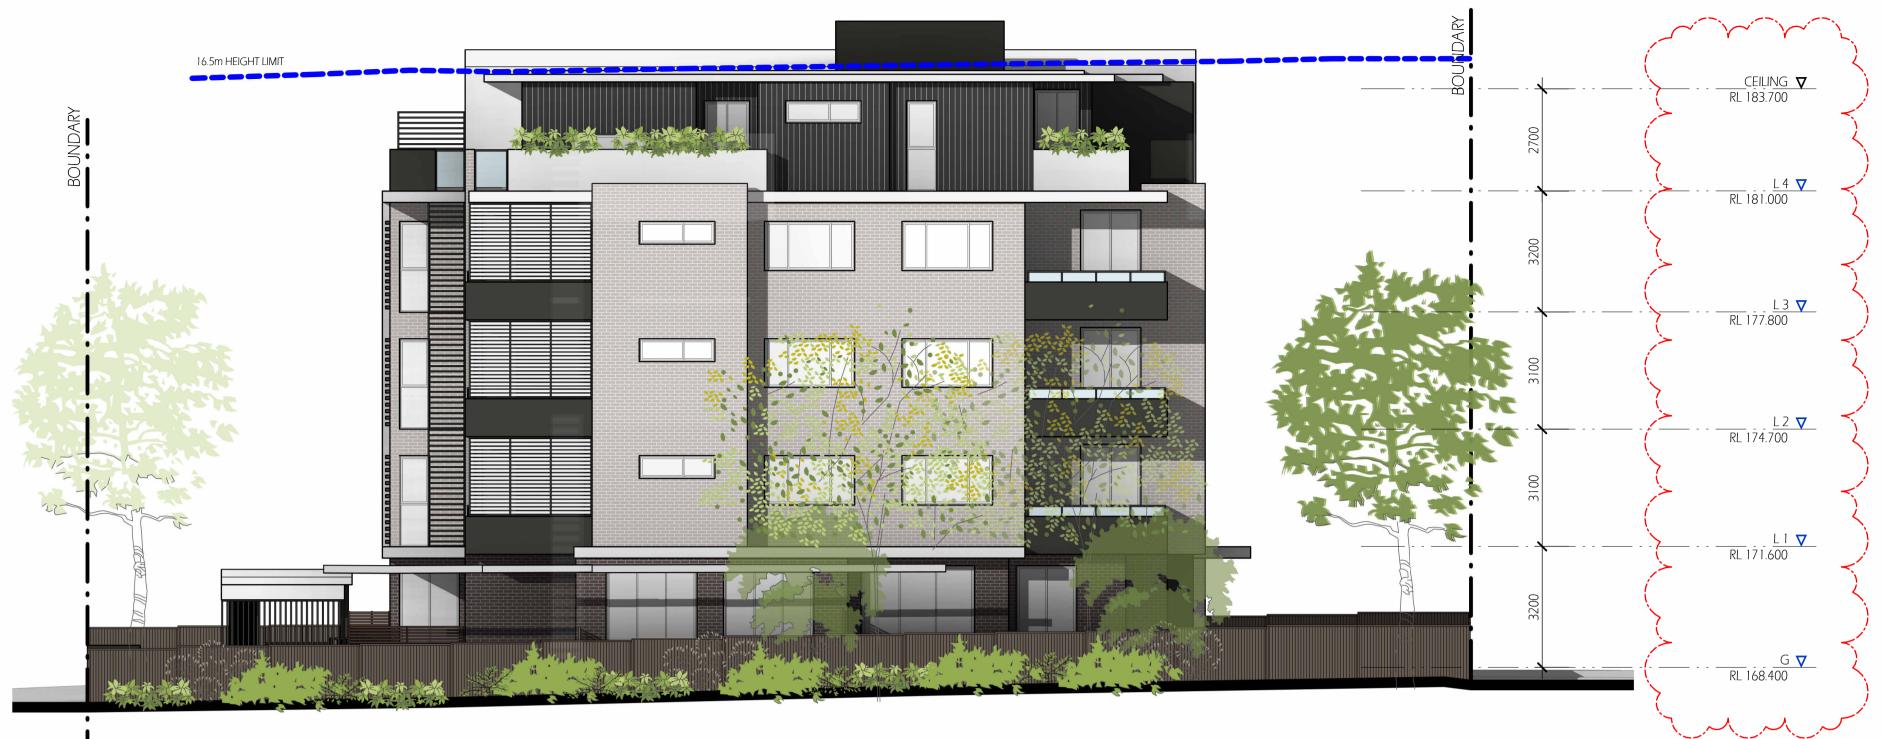

West Elevation 1 : 100 @ A1 sheet 1 : 200 @ A3 sheet

## 8736 DA 200 JOB NO. B 31/05/2022 2:59:11 PM

## SHEET TITLE: EAST AND NORTH ELEVATION

L.G.A.: HORNSBY COUNCIL TRUE NORTH

1:100 scale @a1 sheet

THORNLEIGH

10-12 BELLEVUE STREET